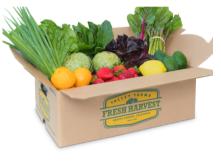

#### **FEATURING:**

FARMER BOB PRODUCE BOXES, FARMER JONG'S EGGS, MILK, AND OLD TOWN BAKING BREAD.

FOUR LOCATIONS OPEN FOR GRAB & GO FROM 5:30 - 8:30 AM