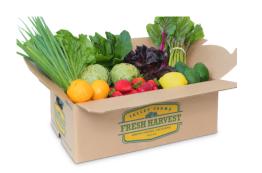

#### **FEATURING:**

FARMER BOB PRODUCE BOXES, FARMER JONG'S EGGS, MILK, OLD TOWN BAKING SOURDOUGH BREAD, GRAPE TOMATOES, AND STRAWBERRIES

**FOUR LOCATIONS OPEN FOR GRAB & GO FROM 5:30 - 8:30 AM** 