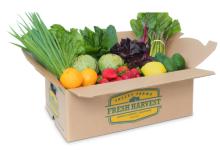

### **FEATURING:**

FARMER BOB PRODUCE BOXES, FARMER JONG'S EGGS, MILK, AND OLD TOWN BAKING CINNAMON RAISIN BAGELS.

FOUR LOCATIONS OPEN FOR **GRAB & GO FROM 5:30 - 8:30 AM** 