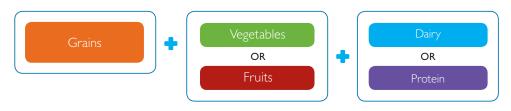

### What is a "balanced breakfast"?

A balanced breakfast will help you feel full until lunch. Eating foods from three or more food groups is a simple model to get the nutrients you need every day!

Eating breakfast gives you the energy to play and think.

A balanced breakfast has at least one food from each of the "3 out of 5" food groups:

- I-Grains
- 2- Vegetables OR Fruits
- 3- Dairy OR Protein

Take the time to eat a variety of foods to get the nutrients you need to be healthy.

## Use the "3 out of 5" model to eat a healthy, balanced breakfast every day.

Dairy

©2011 Dairy Council of California, rev 2019