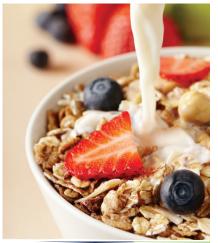

### What is a "balanced breakfast"?

A balanced breakfast will help you feel full until lunch. Eating foods from three or more food groups is a simple model to get the nutrients you need every day!

Eating breakfast gives you the energy to play and think.

A balanced breakfast has at least one food from each of the "3 out of 5" food groups:

- I-Grains
- 2- Vegetables OR Fruits
- 3- Dairy OR Protein

Take the time to eat a variety of foods to get the nutrients you need to be healthy.

## Use the "3 out of 5" model to eat a healthy, balanced breakfast every day.

Dairy

©2011 Dairy Council of California, rev 2019