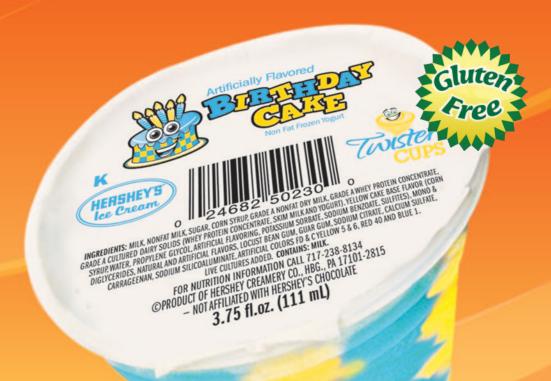

# SCHOOL "SMART SNACK" NO FAT BIRTHDAY CAKE TWISTER CUP

A delicious non-fat Birthday Cake frozen yogurt treat, high in calicum with live cultures.

| Serving Size: | 3.75 fl. oz. (66.47g) |  |
|---------------|-----------------------|--|
| Calories:     | 80                    |  |
| Calories Fron | n Fat: 0              |  |
| Total Fat     | 0g                    |  |
| Saturated Fa  | t Og                  |  |
| Trans Fat     | 0g                    |  |
| Cholesterol   | <5mg                  |  |
| Sodium        | 85mg                  |  |
| Total Carbohy | ydrate 16g            |  |
| Sugars        | 15g                   |  |
| Protein       | 4g                    |  |

#### **INGREDIENTS:**

MILK, NONFAT MILK, SUGAR, CORN SYRUP, GRADE A NONFAT DRY MILK, GRADE A WHEY PROTEIN CONCENTRATE, GRADE A DAIRY SOLIDS (WHEY PROTEIN CONCENTRATE, SKIM MILK, AND YOGURT), YELLOW CAKE BASE FLAVOR (CORN SYRUP, WATER, PROPYLENE GLYCOL, ARTIFICIAL FLAVORING, POTASSIUM, SORBATE, SODIUM BENZOATE, SULFITES), MONO & DIGLYCERIDES, NATURAL AND ARTIFICIAL FLAVORS, LOCUST BEAN GUM, GUAR GUM, SODIUM CITRATE, CALCIUM SULFATE, CARRAGEENAN, SODIUM SILICOALUMINATE, ARTIFICIAL COLORS FD & C, YELLOW #5 & #6, RED #40, AND BLUE #1. LIVE CULTURES ADDED. CONTAINS: MILK.