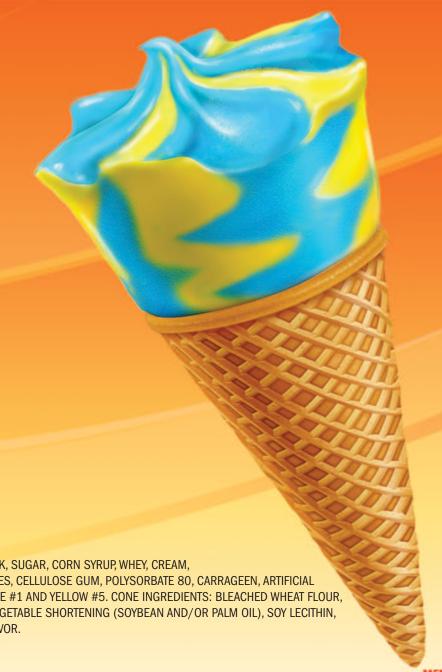

# SCHOOL "SMART SNACK" LOW FAT CRAZY CONE

A great tasting, rich and creamy vanilla ice cream cone with a crazy yellow and blue twist. Kids love the look and flavor!

| Serving Size:      | 1 Cone (64g) |
|--------------------|--------------|
| Calories:          | 120          |
| Calories From Fat: | 15           |
| Total Fat          | 2g           |
| Saturated Fat      | 1g           |
| Trans Fat          | 0g           |
| Cholesterol        | 5mg          |
| Sodium             | 85mg         |
| Total Carbohydrate | 25g          |
| Sugars             | 10g          |
| Protein            | 2g           |

#### **INGREDIENTS:**

ICE CREAM INGREDIENTS: NONFAT MILK, SUGAR, CORN SYRUP, WHEY, CREAM, CELLULOSE GEL, MONO & DIGLYCERIDES, CELLULOSE GUM, POLYSORBATE 80, CARRAGEEN, ARTIFICIAL FLAVOR, ARTIFICIAL COLOR FD & C BLUE #1 AND YELLOW #5. CONE INGREDIENTS: BLEACHED WHEAT FLOUR, SUGAR, CONTAINS 2% OR LESS OF: VEGETABLE SHORTENING (SOYBEAN AND/OR PALM OIL), SOY LECITHIN, SALT, CARAMEL COLOR, ARTIFICIAL FLAVOR.