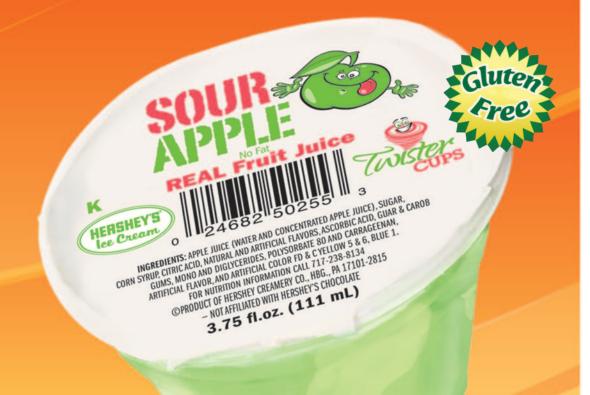

#### **No Fat Sour Apple Twister Cup**

Tangy Apple Ice with zero fat in a convenient grab-n-go cup!

# SCHOOL "SMART SNACK" NO FAT SOUR APPLE TWISTER CUP

This no fat sour apple ice cup makes a refreshing treat for lunch or anytime!

| Serving Size:  | 3.75 FL OZ. (87.8g) |
|----------------|---------------------|
| Calories:      | 80                  |
| Calories From  | Fat: 0              |
| Total Fat      | 0g                  |
| Saturated Fat  | 0g                  |
| Trans Fat      | 0g                  |
| Cholesterol    | 0mg                 |
| Sodium         | 10mg                |
| Total Carbohyo | rate 19g            |
| Sugars         | 14g                 |
| Protein        | 0g                  |

#### **INGREDIENTS:**

APPLE JUICE (WATER AND CONCENTRATED APPLE JUICE),
SUGAR, CORN SYRUP, CITRIC ACID, NATURAL AND ARTIFICIAL FLAVORS, ASCORBIC
ACID, GUAR GUM, CARRAGEENAN AND ARTIFICIAL COLOR FD & C YELLOW 5&6, BLUE 1.