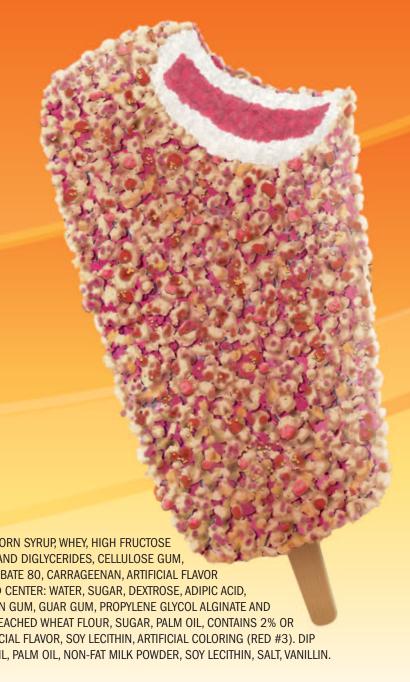

# SCHOOL "SMART SNACK" STRAWBERRY SCOOTER ICE CREAM BAR

This bar has a creamy strawberry center surrounded by artificially flavored low fat vanilla ice cream and is coated with a tasty cake crunch!

| Serving Size:      | 2.75oz. (68g) |
|--------------------|---------------|
| Calories:          | 140           |
| Calories From Fat: | 45            |
| Total Fat          | 5g            |
| Saturated Fat      | 1.5g          |
| Trans Fat          | 0g            |
| Cholesterol        | 0mg           |
| Sodium             | 50mg          |
| Total Carbohydrate | 22g           |
| Sugars             | 17g           |
| Protein            | 1g            |

## **INGREDIENTS:**

ICE CREAM: NONFAT MILK, SUGAR, CORN SYRUP, WHEY, HIGH FRUCTOSE CORN SYRUP, MALODEXTRIN, MONO AND DIGLYCERIDES, CELLULOSE GUM, GUAR GUM, FOOD STARCH, POLYSORBATE 80, CARRAGEENAN, ARTIFICIAL FLAVOR AND VITAMIN A PALMITATE. FLAVORED CENTER: WATER, SUGAR, DEXTROSE, ADIPIC ACID, ARITIFICIAL FLAVORING, LOCUST BEAN GUM, GUAR GUM, PROPYLENE GLYCOL ALGINATE AND FD & C RED #40. CAKE CRUNCH: BLEACHED WHEAT FLOUR, SUGAR, PALM OIL, CONTAINS 2% OR LESS OF: SALT, BAKING SODA, ARTIFICIAL FLAVOR, SOY LECITHIN, ARTIFICIAL COLORING (RED #3). DIP COATING: SOYBEAN OIL, COCONUT OIL, PALM OIL, NON-FAT MILK POWDER, SOY LECITHIN, SALT, VANILLIN. **CONTAINS: WHEAT, SOY, MILK.** 