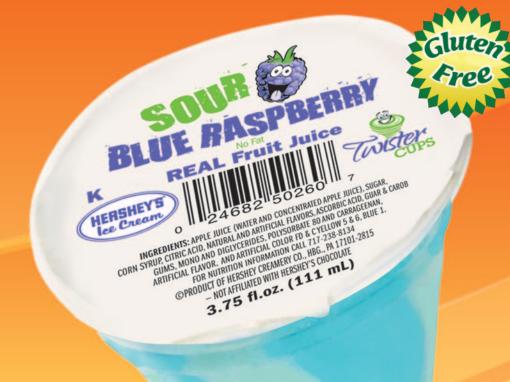

# SCHOOL "SMART SNACK" NO FAT SOUR BLUE RASPBERRY TWISTER CUP

This no fat sour blue raspherry ice cup makes

This no fat sour blue raspberry ice cup makes a refreshing treat for lunch or anytime!

| Serving Size:  | 3.75 FL OZ. | (87.8g) |
|----------------|-------------|---------|
| Calories:      |             | 80      |
| Calories From  | Fat:        | 0       |
| Total Fat      |             | 0g      |
| Saturated Fat  |             | 0g      |
| Trans Fat      |             | 0g      |
| Cholesterol    |             | 0mg     |
| Sodium         |             | 10mg    |
| Total Carbohyd | Irate       | 19g     |
| Sugars         |             | 14g     |
| Protein        |             | 0g      |

### **INGREDIENTS:**

APPLE JUICE (WATER AND CONCENTRATED APPLE JUICE),
SUGAR, CORN SYRUP, CITRIC ACID, NATURAL AND ARTIFICIAL FLAVORS,
ASCORBIC ACID, GUAR CAROB GUMS, CARRAGEENAN AND ARTIFICIAL FLAVOR
AND ARTIFICIAL COLOR FD & C BLUE 1.