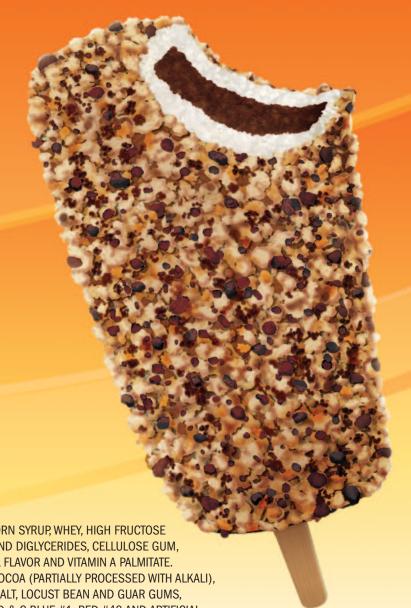

# SCHOOL "SMART SNACK" CHOCOLATE SCOOTER ICE CREAM BAR

This bar has a creamy chocolate center surrounded by artificially flavored low fat vanilla ice cream and is coated with a tasty cake crunch!

| Serving Size:      | 2.75oz. (68g) |
|--------------------|---------------|
| Calories:          | 140           |
| Calories From Fat: | 45            |
| Total Fat          | 5g            |
| Saturated Fat      | 1.5g          |
| Trans Fat          | 0g            |
| Cholesterol        | 0mg           |
| Sodium             | 100mg         |
| Total Carbohydrate | 22g           |
| Sugars             | 17g           |
| Protein            | 2g            |

### **INGREDIENTS:**

1%

ICE CREAM: NONFAT MILK, SUGAR, CORN SYRUP, WHEY, HIGH FRUCTOSE
CORN SYRUP, MALODEXTRIN, MONO AND DIGLYCERIDES, CELLULOSE GUM,
GUAR GUM, FOOD STARCH, ARTIFICIAL FLAVOR AND VITAMIN A PALMITATE.
FLAVORED CENTER: WATER, SUGAR, COCOA (PARTIALLY PROCESSED WITH ALKALI),
WHEY, DEXTROSE, CARAMEL COLOR, SALT, LOCUST BEAN AND GUAR GUMS,
CARRAGEENAN, ARTIFICIAL COLORS FD & C BLUE #1, RED #40 AND ARTIFICIAL
FLAVORING. CAKE CRUNCH: BLEACHED WHEAT FLOUR, SUGAR, PALM OIL, CARAMEL COLOR,
CONTAINS 2% OR LESS OF: SALT, BAKING SODA, COCOA, ARTIFICIAL FLAVOR, SOY LECITHIN.
DIP COATING: SOYBEAN OIL, COCONUT OIL, PALM OIL, NON-FAT MILK POWDER, SOY LECITHIN, SALT,
VANILLIN.