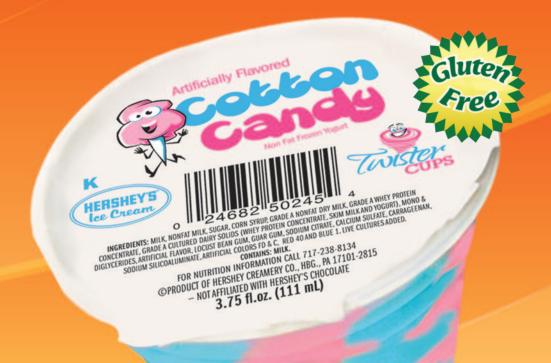

#### **No Fat Cotton Candy Yogurt Twister Cup**

Tasty, non-fat Cotton Candy frozen yogurt, high in calicum with live cultures in a convenient grab-n-go cup!

# SCHOOL "SMART SNACK" NO FAT COTTON CANDY TWISTER CUP

A delicious non-fat Cotton Candy frozen yogurt treat, high in calicum with live cultures!

| Serving Size:  | 3.75 fl. oz. | (66.47g) |
|----------------|--------------|----------|
| Calories:      |              | 80       |
| Calories From  | Fat:         | 0        |
| Total Fat      |              | 0g       |
| Saturated Fat  |              | 0g       |
| Trans Fat      |              | 0g       |
| Cholesterol    |              | <5mg     |
| Sodium         |              | 95mg     |
| Total Carbohyd | rate         | 15g      |
| Sugars         |              | 15g      |
| Protein        |              | 4g       |