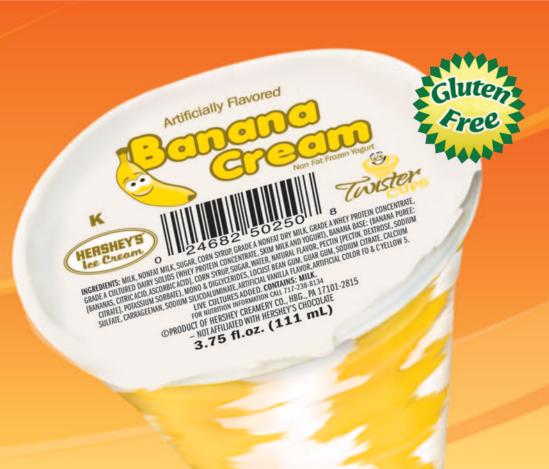

## NO FAT BANANA CREAM FROZEN YOGURT TWISTER CUP

A delicious non-fat Banana Cream frozen yogurt treat,

| Serving Size: 3.75 FL OZ | (66.47g) |
|--------------------------|----------|
| Calories:                | 80       |
| Calories From Fat:       | 0        |
| Total Fat                | 0g       |
| Saturated Fat            | 0g       |
| Trans Fat                | 0g       |
| Cholesterol              | <5mg     |
| Sodium                   | 75mg     |
| Total Carbohydrate       | 17g      |
| Sugars                   | 15g      |
| Protein                  | 3g       |

#### **INGREDIENTS:**

MILK, NONFAT MILK, SUGAR, CORN SYRUP, GRADE A NONFAT DRY MILK, GRADE A WHEY PROTEIN CONCENTRATE, GRADE A CULTURED DAIRY SOLIDS (WHEY PROTEIN CONCENTRATE, SKIM MILK AND YOGURT), BANANA BASE: (BANANA PUREE: [BANANAS, CITRIC ACID, ASCORBIC ACID]. CORN SYRUP, SUGAR, WATER, NATURAL FLAVOR, PECTIN [PECTIN, DEXTROSE, SODIUM CITRATE], POTASSIUM SORBATE), MONO & DIGLYCERIDES, LOCUST BEAN GUM, GUAR GUM, SODIUM CITRATE, CALCIUM SULFATE, CARRAGEENAN, SODIUM SILICOALUMINATE, ARTIFICIAL VANILLA FLAVOR, ARTIFICIAL COLOR FD & C YELLOW 5. LIVE CULTURES ADDED.