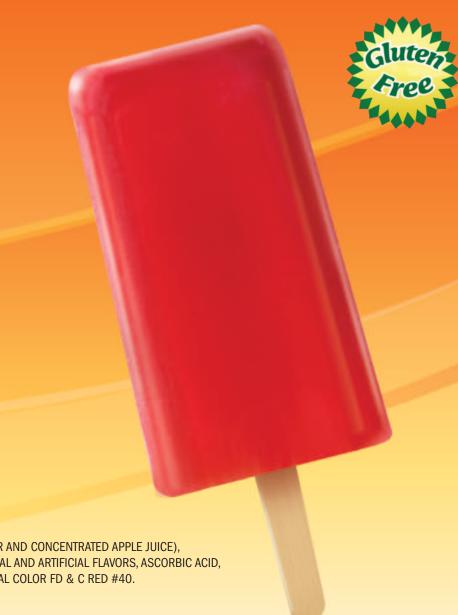

# SCHOOL "SMART SNACK" POLAR BLAST FRUIT JUICE BAR

One great tasting fruit punch flavored bar with 0 fat calories, Og total fat and loaded with vitamin C!

| Serving Size: 2.25 FL OZ. | (73.93g) |
|---------------------------|----------|
| Calories:                 | 70       |
| Calories From Fat:        | 0        |
| Total Fat                 | 0g       |
| Saturated Fat             | 0g       |
| Trans Fat                 | 0g       |
| Cholesterol               | 0mg      |
| Sodium                    | 5mg      |
| Total Carbohydrate        | 16g      |
| Sugars                    | 12g      |
| Protein                   | 0g       |

## **INGREDIENTS:**

APPLE JUICE FROM CONCENTRATE (WATER AND CONCENTRATED APPLE JUICE), SUGAR, CORN SYRUP, CITRIC ACID, NATURAL AND ARTIFICIAL FLAVORS, ASCORBIC ACID, GUAR GUM, CARRAGEENAN AND ARTIFICIAL COLOR FD & C RED #40.