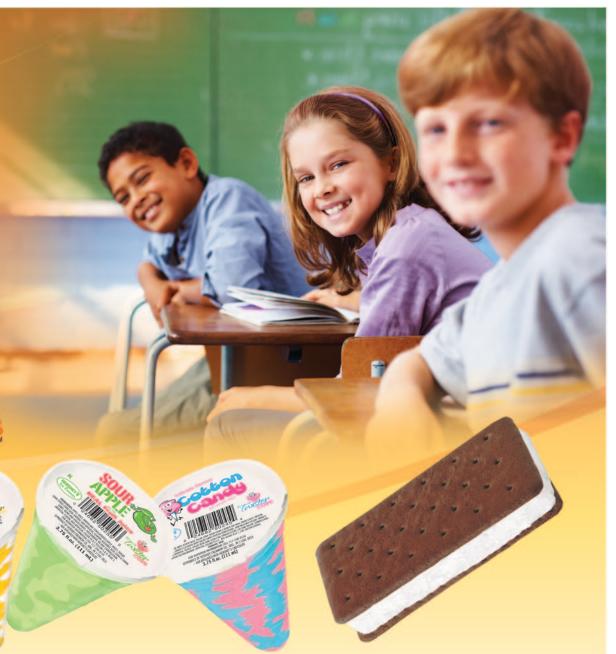

#### **No Fat Sour Apple Twister Cup**

Tangy Apple Ice with zero fat in a convenient grab-n-go cup!

#### **No Fat Cotton Candy Yogurt Twister Cup**

Tasty, non-fat Cotton Candy frozen yogurt, high in calicum with live cultures in a convenient grab-n-go cup!

#### Reduced Fat 4oz. Vanilla **Ice Cream Sandwich**

Tasty, low fat vanilla ice cream inside two delicious chocolate wafers!