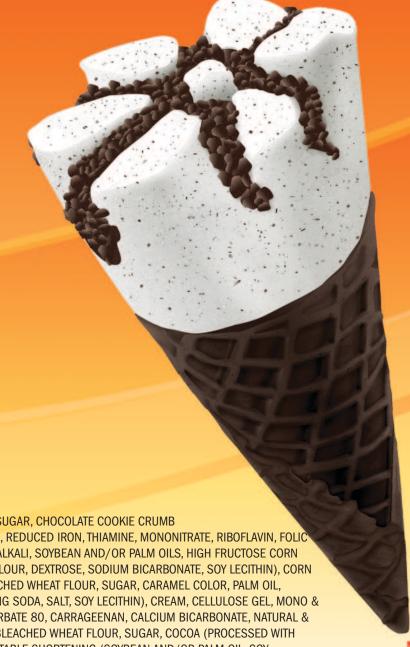

# SCHOOL "SMART SNACK" LOW FAT COOKIES N' CREAM CONE

A great tasting, low fat, calcium enriched vanilla ice cream loaded with cookie bits, and mini cookie crunchies in a delicious chocolate cone.

| Serving Size:      | 1 Cone (62g) |
|--------------------|--------------|
| Calories:          | 120          |
| Calories From Fat: | 15           |
| Total Fat          | 1.5g         |
| Saturated Fat      | 1g           |
| Trans Fat          | 0g           |
| Cholesterol        | 5mg          |
| Sodium             | 100mg        |
| Total Carbohydrate | 25g          |
| Sugars             | 14g          |
| Protein            | 2g           |

#### **INGREDIENTS:**

ICE CREAM INGREDIENTS: NONFAT MILK, SUGAR, CHOCOLATE COOKIE CRUMB (ENRICHED FLOUR [WHEAT FLOUR, NIACIN, REDUCED IRON, THIAMINE, MONONITRATE, RIBOFLAVIN, FOLIC ACID], SUGAR, COCOA PROCESSED WITH ALKALI, SOYBEAN AND/OR PALM OILS, HIGH FRUCTOSE CORN SYRUP, CHOCOLATE LIQUOR, SALT, CORN FLOUR, DEXTROSE, SODIUM BICARBONATE, SOY LECITHIN), CORN SYRUP, WHEY, CHOCOLATE CRUNCH (BLEACHED WHEAT FLOUR, SUGAR, CARAMEL COLOR, PALM OIL, CONTAINS 2% OR LESS OF: COCOA, BAKING SODA, SALT, SOY LECITHIN), CREAM, CELLULOSE GEL, MONO & DIGLYCERIDES, CELLULOSE GUM, POLYSORBATE 80, CARRAGEENAN, CALCIUM BICARBONATE, NATURAL & ARTIFICIAL FLAVOR. CONE INGREDIENTS: BLEACHED WHEAT FLOUR, SUGAR, COCOA (PROCESSED WITH ALKALI), CONTAINS 2% OR LESS OF: VEGETABLE SHORTENING (SOYBEAN AND/OR PALM OIL, SOY LECITHIN), SALT, ARTIFICIAL FLAVOR. CONTAINS: MILK, WHEAT AND SOY.