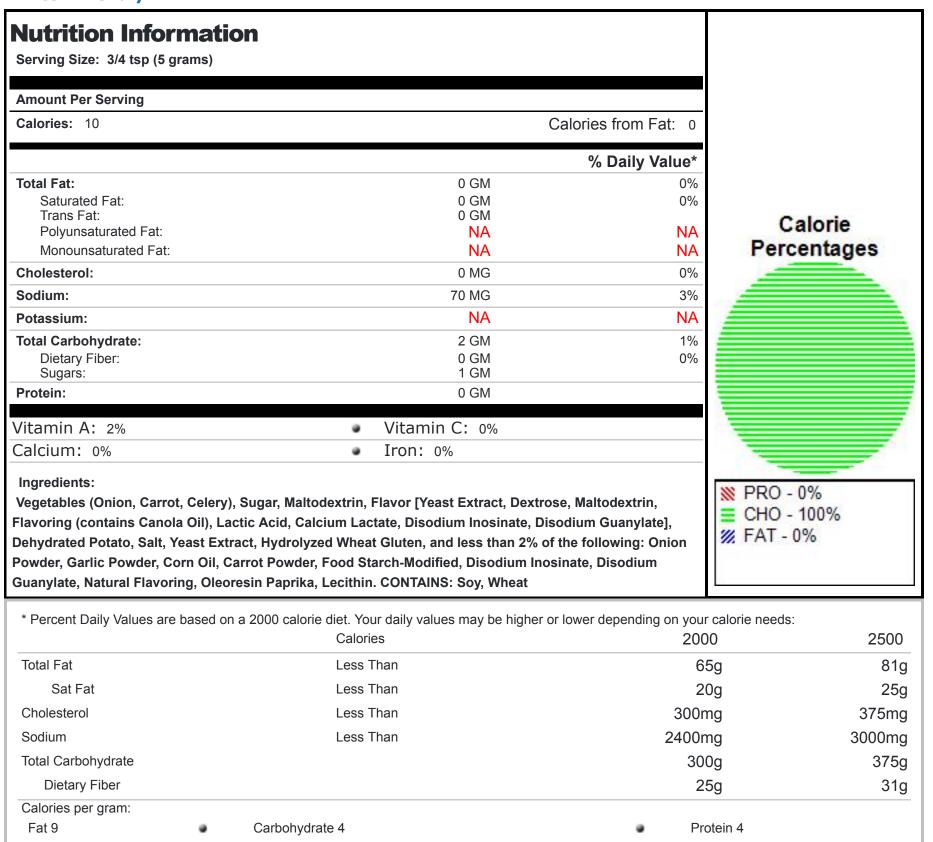

Contact Us Help Log Out

## SYSCO eNutrition>Search Food Products and Recipes>Product Detail>Nutrition Information

## Soup Base Vegtrn Lo Sod No Msg

Printer Friendly SUPC: 8805255



## **Notes**

1. The nutritional values indicated may not be complete based on limited information from product manufacturer.

- 2. This is a representation of the nutrition label. Because the data may change from time to time, this information may not always be identical to the nutrition label information on products sold.
- 3. If the Nutrition Label, Allergen Information and/or Ingredient List on eNutrition conflicts with these three statements on the product packaging itself, defer to the information on the product packaging. To ensure complete and current information on a product, always contact the product manufacturer.