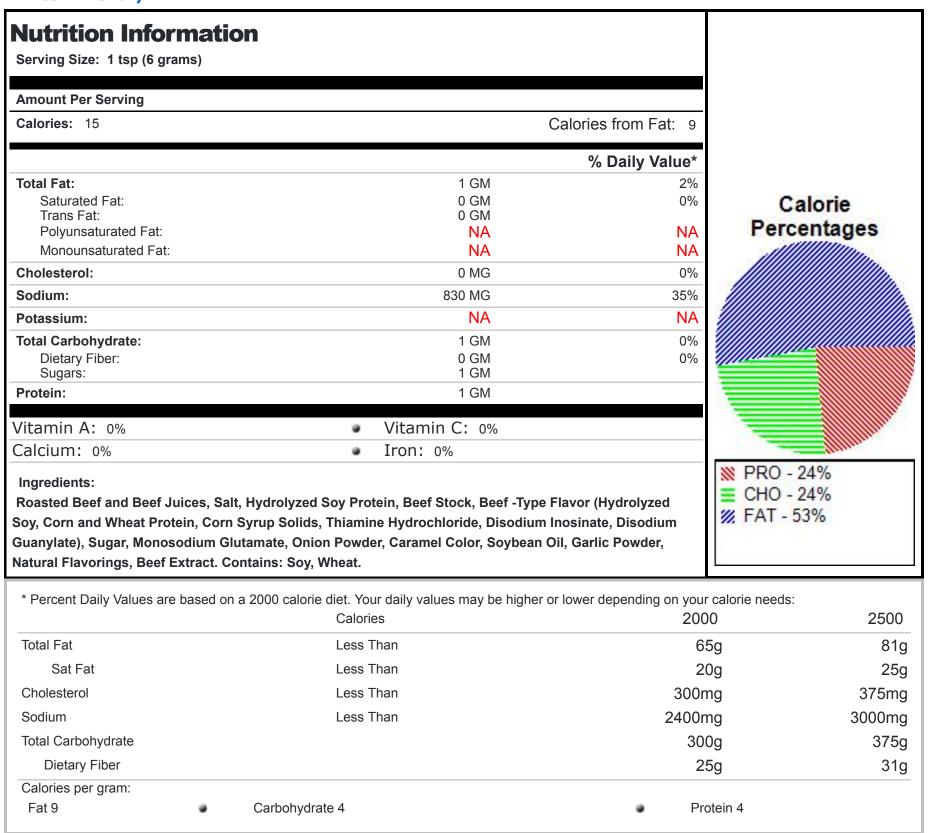

Contact Us Help Log Out

## SYSCO eNutrition>Search Food Products and Recipes>Product Detail>Nutrition Information

## Soup Base Beef Real

Printer Friendly SUPC: 4944203



## **Notes**

- 1. The nutritional values indicated may not be complete based on limited information from product manufacturer.
- 2. This is a representation of the nutrition label. Because the data may change from time to time, this

information may not always be identical to the nutrition label information on products sold.

3. If the Nutrition Label, Allergen Information and/or Ingredient List on eNutrition conflicts with these three statements on the product packaging itself, defer to the information on the product packaging. To ensure complete and current information on a product, always contact the product manufacturer.