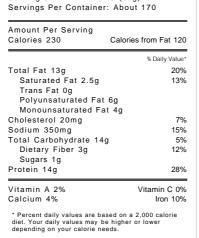

#### CN Label: Yes

Nutrition Facts Serving Size: 11 PIECES (86g)

**CN Label Numbers:** 092273, 092280, 092281, 092282

**CN Statement:** Twelve 0.28 oz. fully cooked, popcorn chicken, chicken pattie fritters provide 2.00 oz. equivalent meat/meat alternate and 1.00 oz. equivalent grains, for the Child Nutrition Meal Pattern Requirements.