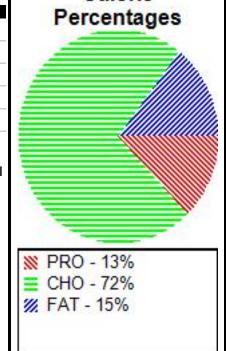

## **Nutrition Information** Serving Size: 100 GR (100 grams) **Amount Per Serving** Calories: 258 Calories from Fat: 39 % Daily Value\* **Total Fat:** 4.5 GM 7% Saturated Fat: 2 GM 11% 0 GM Trans Fat: Polyunsaturated Fat: NA NA Monounsaturated Fat: NA NA 0 MG 0% Cholesterol: Sodium: 520 MG 22% NA NA Potassium: **Total Carbohydrate:** 46 GM 15% Dietary Fiber: 6 GM 23% Sugars: 6 GM Calorie Protein: 9 GM Vitamin C: 0% Vitamin A: 0% Calcium: 4% Iron: 10% Thiamin: 2% Riboflavin: 10% Niacin: 10% Folate: 20% Ingredients: NGREDIENTS FOR U.S. MARKET: ENRICHED UNBLEACHED WHEAT FLOUR (WHEAT FLOUR, NIACIN, IRON AS FERROUS SULFATE, THIAMINE MONONITRATE, ENZYME, RIBOFLAVIN, FOLIC ACID), WATER, WHOLE WHEAT FLOUR, YEAST, SUGAR, WHEAT BRAN, CONTAINS LESS THAN 2% OF THE FOLLOWING: SOYBEAN OIL, HYDROGENATED SOYBEAN OIL, INULIN, LEAVENING (BAKING SODA, SODIUM ALUMINUM PHOSPHATE), MOLASSES, SALT, BUTTERMILK, WHEAT GLUTEN, LOW-MOISTURE PART-SKIM N PRO - 13% MOZZARELLA CHEESE (PASTEURIZED PART SKIM MILK, CHEESECULTURE, SALT, CALCIUM CHLORIDE, CHO - 72% ENZYME), GUAR GUM, CHEDDAR CHEESE (MILK, CHEESE CULTURES, SALT, ENZYMES), HONEY, WHEY FAT - 15% POWDER (A MILK DERIVATIVE), XANTHAN GUM, DATEM, GARLIC POWDER, MALTED BARLEY FLOUR,