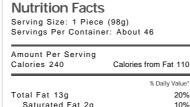

# FC Homestyle Breast Filets, 3.5 oz.

- Better Prices. Save up to 20% on comparable chicken products you currently menu.
- Better Flavor. Fine-tuned to deliver the perfect balance of breading to chicken, the right texture, and the perfect color.
- Better Performance. Works well in ovens or fryers so you can provide a great eating experience with every serving.
- Homestyle flour-based breading, seasoned with white and black pepper and a touch of garlic. It has an authentic hand-dredged, made-from-scratch appearance.