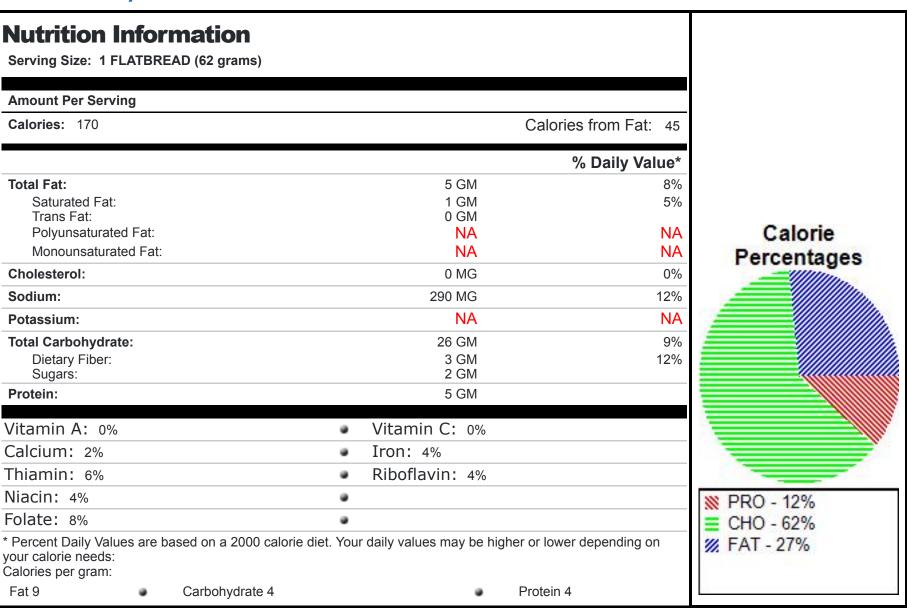

## **Bread Flat Bread Whl Grain**

Printer Friendly SUPC: 2971259

## Ingredients:

WATER, WHOLE WHEAT FLOUR, ENRICHED UNBLEACHED WHEAT FLOUR (WHEAT FLOUR, MALTED BARLEY FLOUR, ASCORBIC ACID ADDED AS A DOUGH CONDITIONER, NIACIN, REDUCED IRON, THIAMINE MONONITRATE, RIBOFLAVIN, FOLIC ACID), SOYBEAN OIL, YEAST, CONTAINS LESS THAN 2% OF THE FOLLOWING: SUGAR, NONFAT DRY MILK, SALT, WHEAT GLUTEN, LEAVENING (SODIUM ACID PYROPHOSPHATE, BAKING SODA, MONOCALCIUM PHOSPHATE), SODIUM STEAROYL LACTYLATE, GUAR GUM. CONTAINS: WHEAT, MILK MAY CONTAIN SOY AND SESAME