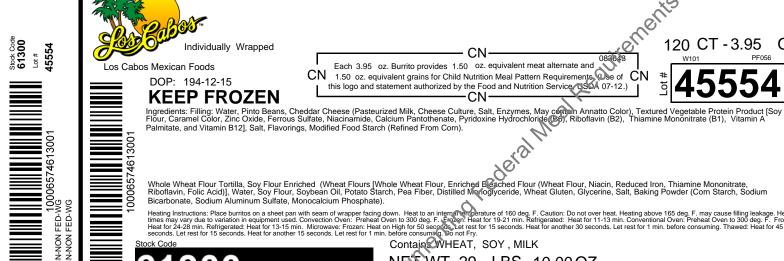

## **Product Specification and Nutritional Information**

Current Revision Date: 8/22/2014 Replaces Spec Dated

9/17/2012

| Stock Code<br>61300               |              | Product Name            |                              |           |                |            |              |                         |                                                |                      |          |   |
|-----------------------------------|--------------|-------------------------|------------------------------|-----------|----------------|------------|--------------|-------------------------|------------------------------------------------|----------------------|----------|---|
|                                   |              | Bean and Cheese Burrito |                              |           |                |            |              |                         |                                                |                      |          |   |
| Individu<br>Wrapp                 | ,            |                         |                              |           |                |            |              |                         |                                                |                      |          |   |
| Net Wt.<br>(oz)                   | Case<br>Pack | Case N<br>Wt. (Lbs      |                              |           | Ship<br>(Lb    | Wt.<br>os) | Case<br>Cube | 1 (.284)                | Case Dimensions (in)                           |                      | Tie/High |   |
| 3.950                             | 120          | 29.63                   | 10006574                     | 613001    | 32             | 2.40       | 1.140        | 19.250 <b>L</b>         | 19.250 <b>L</b> 14.625 <b>W</b> 7.000 <b>H</b> |                      | 6 x      | 8 |
| Child Nu                          | itrition (C  | N) Meal P               | attern Contr                 | ibution   | s <sup>1</sup> | CN# 08     | 3643         | CN Date 07-             | 12 CN Expirat                                  | tion Date            | 7/9/2017 |   |
| Each 3.950 oz. portion provides*: |              |                         | Meat/Meat<br>Alternate. (oz) |           |                | 0          |              | Red/Orange<br>veg (cup) | Dark Green<br>veg (cup)                        | Starchy<br>veg (cup) |          |   |
| A                                 |              |                         | 1.50                         | 1.50 1.50 |                | )          |              |                         |                                                |                      |          |   |
| (                                 | OR           |                         |                              |           |                |            |              |                         |                                                |                      |          |   |
| В                                 |              |                         | 1.50                         | 0 1.50    |                |            |              |                         |                                                |                      |          |   |

## Ingredient Statement

Ingredients: Filling: Water, Pinto Beans, Cheddar Cheese (Pasteurized Milk, Cheese Culture, Salt, Enzymes, May contain Annatto Color), Textured Vegetable Protein Product [Soy Flour, Caramel Color, Zinc Oxide, Ferrous Sulfate, Niacinamide, Calcium Pantothenate, Pyridoxine Hydrochloride (B6), Riboflavin (B2), Thiamine Mononitrate (B1), Vitamin A Palmitate, and Vitamin B12], Salt, Flavorings, Modified Food Starch (Refined From Corn).

Whole Wheat Flour Tortilla, Soy Flour Enriched (Wheat Flours [Whole Wheat Flour, Enriched Bleached Flour (Wheat Flour, Niacin, Reduced Iron, Thiamine Mononitrate, Riboflavin, Folic Acid)], Water, Soy Flour, Soybean Oil, Potato Starch, Pea Fiber, Distilled Monoglyceride, Wheat Gluten, Glycerine, Salt, Baking Powder (Corn Starch, Sodium Bicarbonate, Sodium Aluminum Sulfate, Monocalcium Phosphate).

### Allergen Statement Contains WHEAT, SOY, MILK

#### **BID Specification**

Burrito -Frozen Bean & Cheese. Each 3.95 oz. burrito provides 1.50 OZ Meat Alternate and 1.50 OZ Grain EQV towards the NSLP, Whole Grain Rich Tortilla. CN labeled. Preparation instruction printed on outside of case. Burrito is individually wrapped ovenable film containing high impact graphics that can be recycled. 120 count. No more than 360 mg Sodium, Less than 11% Calories from Saturated fat, 0 Trans Fat. No less than 220 Kcal. Hand held, Fully Cooked. Heat & Serve.-Vegetarian Los Cabos Brand 61300

# **Heating Instructions**

Heating Instructions: Place burritos on a sheet pan with seam of wrapper facing down. Heat to an internal temperature of 160 deg. F. Caution: Do not over heat. Heating above 165 deg. F. may cause filling leakage. Heating times may vary due to variation in equipment used. Convection Oven: Preheat Oven to 300 deg. F. Frozen: Heat for 19-21 min. Refrigerated: Heat for 11-13 min. Conventional Oven: Preheat Oven to 300 deg. F. Frozen: Heat for 24-28 min. Refrigerated: Heat for 13-15 min. Microwave: Frozen: Heat on High for 50 seconds. Let rest for 15 seconds. Heat for another 30 seconds. Let rest for 1 min. before consuming. Thawed: Heat for 45 seconds. Let rest for 15 seconds. Let rest for 1 min. before consuming. Do not Fry.