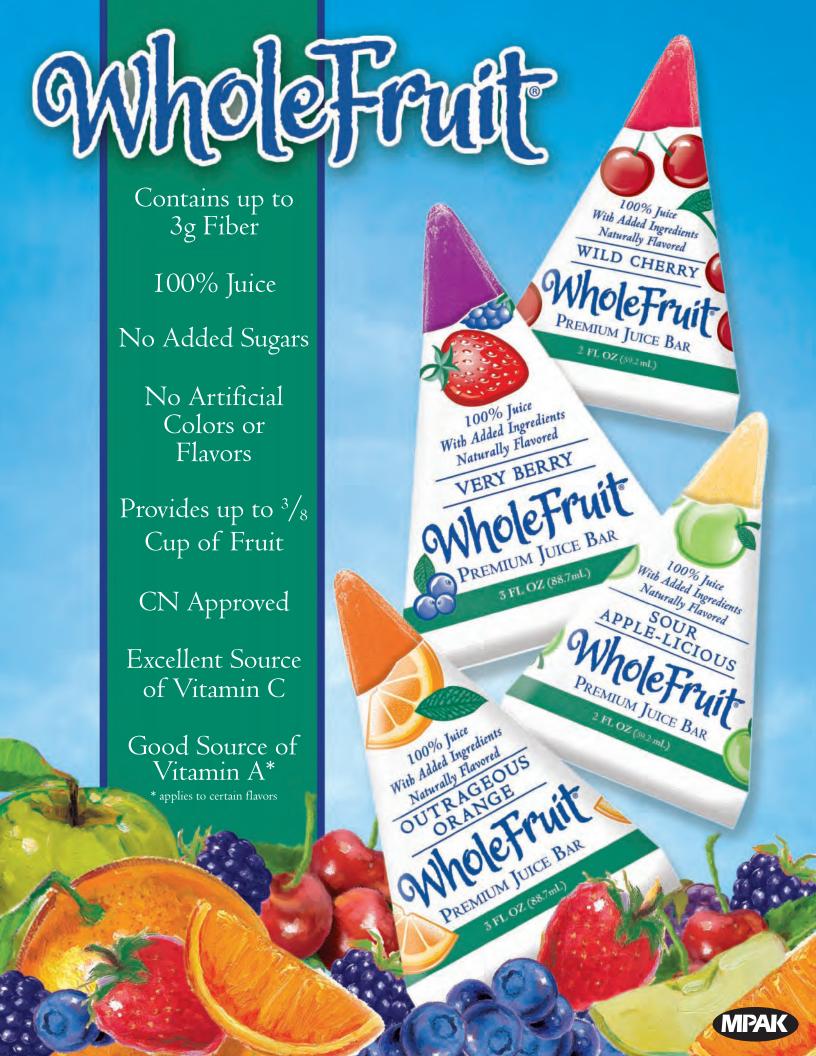

J&J Snack Foods introduces NEW Whole Fruit® Premium Juice Bars. Available in four popular flavors; Outrageous Orange, Wild Cherry, Very Berry and Sour Apple-licious. These 2 fl. oz. and 3 fl. oz. Premium Juice Bars are 100% juice, No Added Sugar, providing and Excellent Source of Vitamin C, a Good Source of Vitamin A\* and are fortified with 6% Calcium and up to 3g Fiber.

3 fl. oz. Premium Juice Bar =  $\frac{3}{8}$  cup fruit component and 2 fl. oz Premium Juice Bar =  $\frac{1}{4}$  cup fruit component under the Child Nutrition Program.