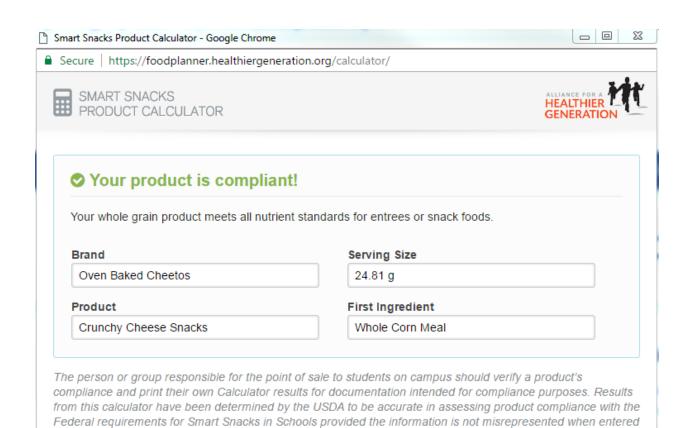

oflavin, Folic Acid), Vegetable Oil (Corn, Canola, and/or Sunflower Oil), Whey, Cheddar Cheese (Milk, Cheese Cultures, Salt, Enzymes), Salt, Maltodextrin (Made from Corn), Whey Protein Concentrate, Monosodium Glutamate, Natural and Artificial Flavors, Lactic Acid, Citric Acid, and Artificial Color (Yellow 6).

## **CONTAINS MILK INGREDIENTS.**

| Case UPC         | 000-28400-62933-1  |  |
|------------------|--------------------|--|
| Bag UPC          | 0-28400-62328-5    |  |
| Case Pack        | 104/.875 oz.       |  |
| Kosher Status    | Not Kosher         |  |
| Gluten Free      | Pending            |  |
| Whole Grain Rich | Yes                |  |
| Grain – oz. eq.  | 1.25 oz. eq. Grain |  |
| Weight of Grain  | 21.2 g             |  |
| Document Updated | 1/3/17             |  |





into the Calculator.