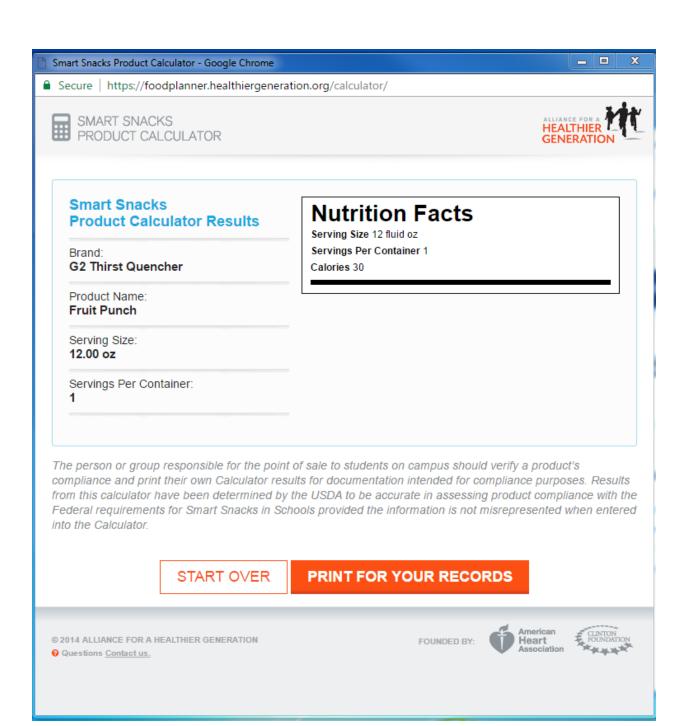

## G2 Fruit Punch - 12 fl. oz.

Case UPC 100-52000-12202-9

Package UPC 0-52000-12202-2

Packaging 4/6 pack (12 oz. bottles)

Kosher Yes

USDA Smart Beverage Compliant Yes – HS

Document Updated 1/17

I verify the attached documents are accurate as of January 5, 2017.

## **G2 - FRUIT PUNCH**

12 fl oz

| Nutrition Facts Serving Size 1 Bottle (355 mL)                                                                                                       |
|------------------------------------------------------------------------------------------------------------------------------------------------------|
| Amount Per Serving                                                                                                                                   |
| Calories 30                                                                                                                                          |
| % Daily Value*                                                                                                                                       |
| Total Fat 0g 0%                                                                                                                                      |
| Sodium 160mg 7%                                                                                                                                      |
| Potassium 45mg 1%                                                                                                                                    |
| Total Carbohydrate 8g 3%                                                                                                                             |
| Sugars 7g                                                                                                                                            |
| Protein 0g                                                                                                                                           |
|                                                                                                                                                      |
| Not a significant source of calories from fat, saturated fat, <i>trans</i> fat, cholesterol, dietary fiber, vitamin A, vitamin C, calcium, and iron. |
| *Percent Daily Values are based on a 2,000 calorie diet.                                                                                             |