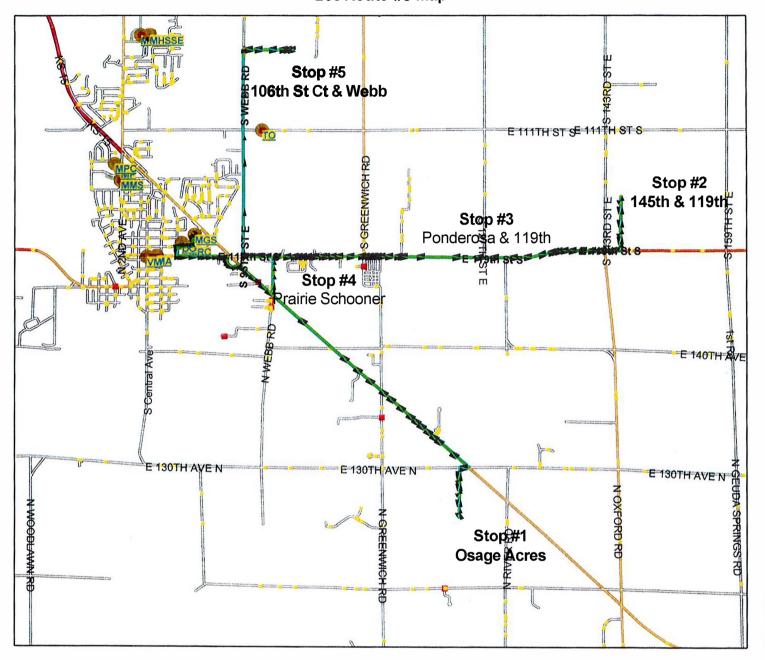

## Mulvane Unified SD 263 Route #5 Map

- 1. Buses will stop at normal pick up locations for students to pick up meals.
- 2. All children between the ages of 1-18 are allowed a meal at no charge. The child does not need to be a Mulvane USD 263 student.
- 3. We are not allowed to distribute meals for any child that is not present at the pickup spot. We are sorry this is a current USDA mandate and not our rule.
- 4. All times are approximate and may be adjusted as we move forward. Please check our website for any updates to times & locations.
- 1. Stop #1: Osage Acres 11 am -11:10 am
- 2. Stop #2: 145th & 119th 11:20 am 11:30 am
- 3. Stop #3: Ponderosa & 119th 11:35 am 11:45 am
- 4. Stop #4: Prairie Schooner Mobile Home Park 11:50 am 12:00 pm
- 5. Stop #5: 106th St Ct & Webb 12:10 pm 12:20 pm