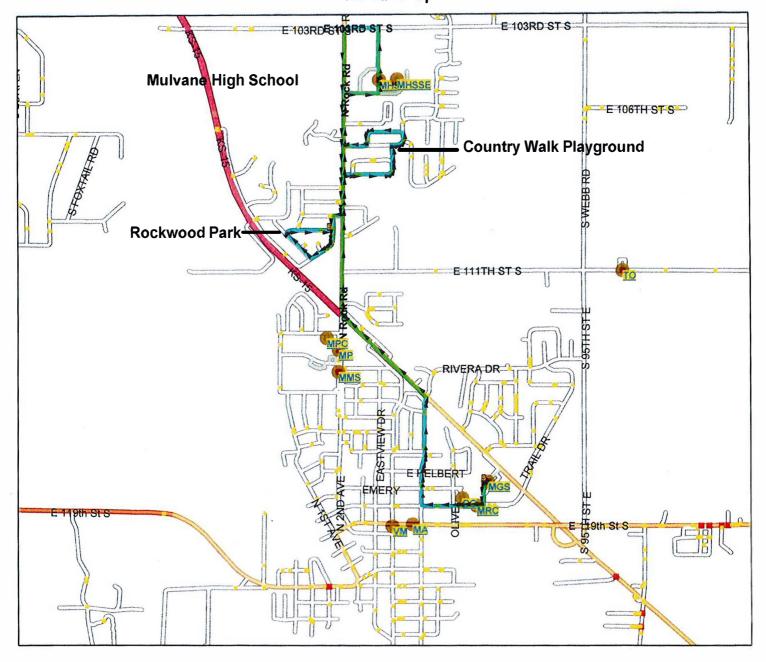

## Mulvane Unified SD 263 Route #4 Map

- 1. Buses will stop at normal pick up locations for students to pick up meals.
- 2. All children between the ages of 1-18 are allowed a meal at no charge. The child does not need to be a Mulvane USD 263 student.
- 3. We are not allowed to distribute meals for any child that is not present at the pickup spot. We are sorry this is a current USDA mandate and not our rule.
- 4. All times are approximate and may be adjusted as we move forward. Please check our website for any updates to times & locations.
- 1. Stop #1: Mulvane High School, 11:00 am 11:20 am
- 2. Stop #2: Country Walk Park, 11:25 am 11:40 am
- 3. Stop #3: Rockwood Park, 11:45 am 12:00 pm