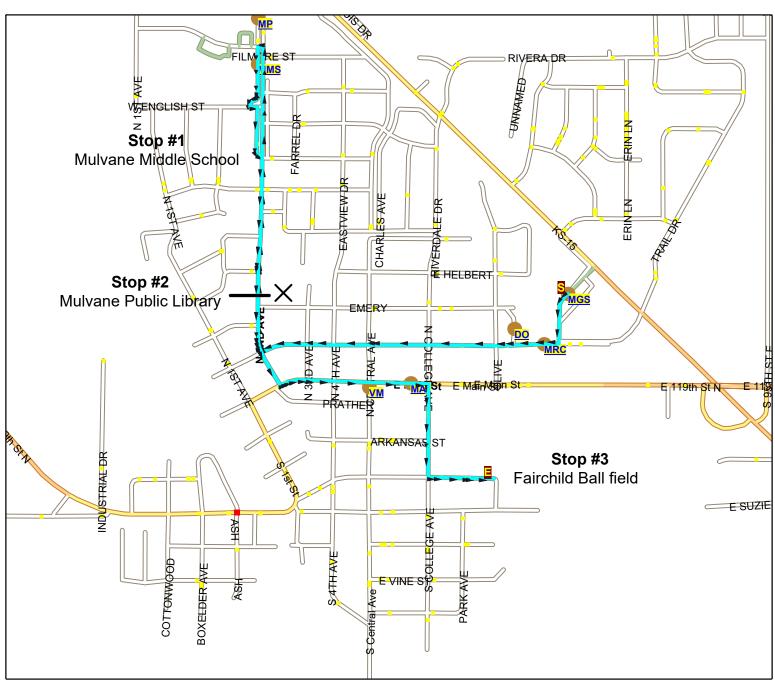

- 1. Stop #1: Mulvane Middle School 11 am -11:15 am
- 2. Stop #2: Mulvane Public Library 11:20 am 11:40 am
- 3. Stop #3: Fairchild Ball field 11:45 am 12:00 pm