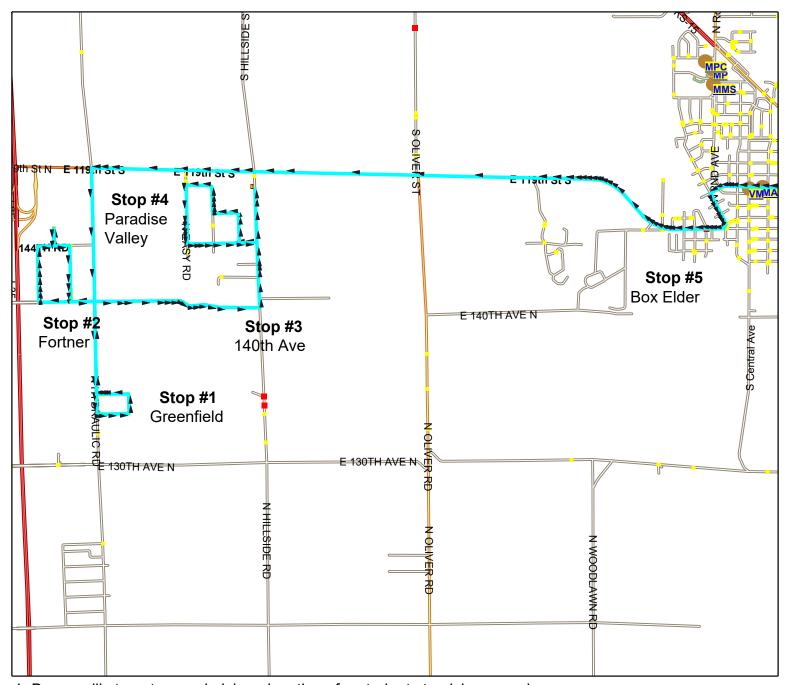

## Mulvane Unified SD 263 Route #2 Map

- 1. Buses will stop at normal pick up locations for students to pick up meals.
- 2. All children between the ages of 1-18 are allowed a meal at no charge. The child does not need to be a Mulvane USD 263 student.
- 3. We are not allowed to distribute meals for any child that is not present at the pickup spot. We are sorry this is a current USDA mandate and not our rule.
- 4. All times are approximate and may be adjusted as we move forward. Please check our website for any updates to times & locations.
  - 1. Stop #1: Greenfield 11 am -11:15 am
  - 2. Stop #2: Fortner 11:20 am 11:35 am
  - 3. Stop #3: Paradise Valley 11:50 am 12:10 pm
  - 4. Stop #4: Box Elder 12:15 pm 12:30 pm