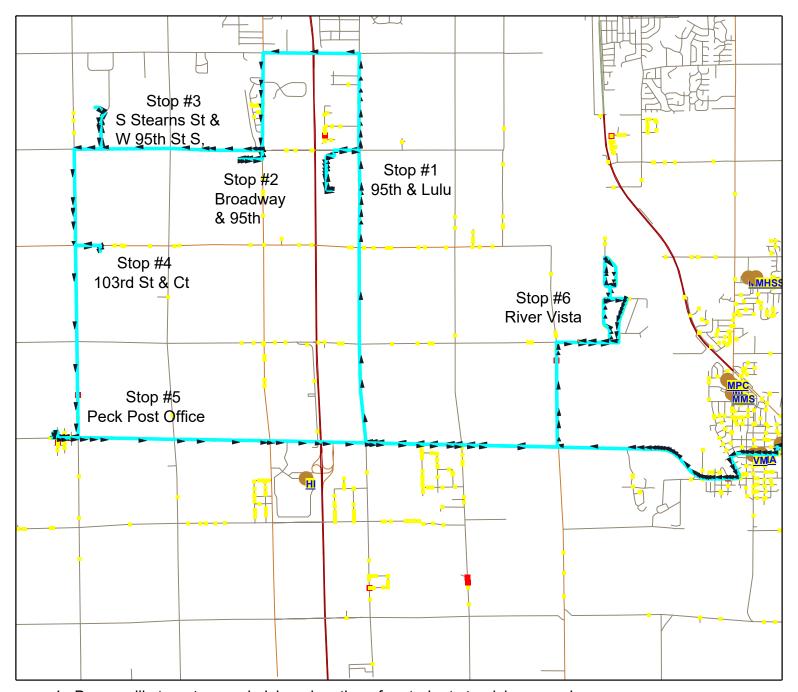

## Mulvane Unified SD 263 Route #1

- 1. Buses will stop at normal pick up locations for students to pick up meals.
- 2. All children between the ages of 1-18 are allowed a meal at no charge. The child does not need to be a Mulvane USD 263 student.
- 3. We are not allowed to distribute meals for any child that is not present at the pickup spot. We are sorry this is a current USDA mandate and not our rule.
- 4. All times are approximate and may be adjusted as we move forward. Please check our website for any updates to times & locations.
  - 1. Stop #1: 95th & Lulu 11am -11:10am
  - 2. Stop #2: Broadway & 95th 11:15am 11:30am
  - 3. Stop #3: S Stearns St & W 95th St S 11:35am 11:45am
  - 4. Stop #4: 103rd St & Ct 11:50am 11:55am
  - 5. Stop #5: Peck Post Office 12:00pm 12:15pm
  - 6. Stop #6: River Vista 12:20pm 12:35pm