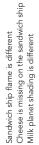

6.5.4

> "SPOT THE DIFFERENCE!" ANSWERS: 1. Planet stripes are different 2. Comet is missing 3. Apple planet leaf is flipped

Square Food and Nutrition Division National School Lunch Week

TEXAS DEPARTMENT OF AGRICULTURE COMMISSIONER SID MILLER