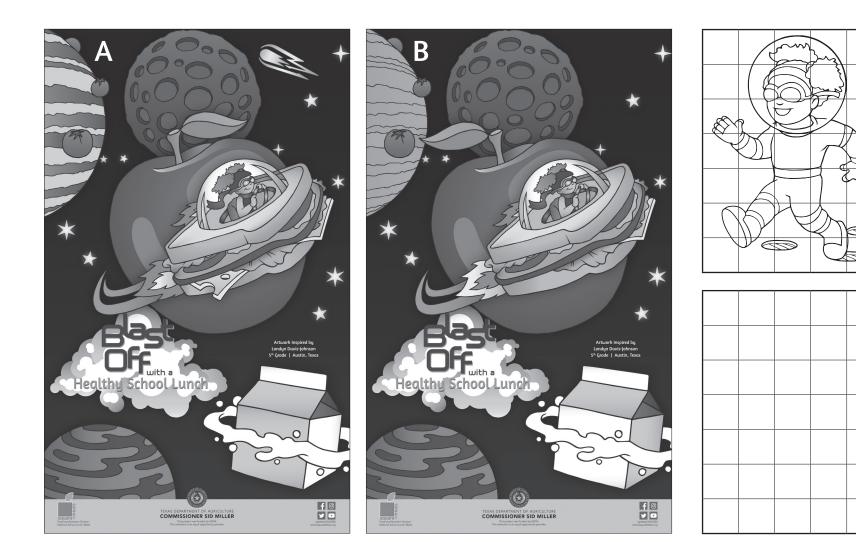

6.5.4

> "SPOT THE DIFFERENCE!" ANSWERS: 1. Planet stripes are different 2. Comet is missing 3. Apple planet leaf is flipped

Square Food and Nutrition Division National School Lunch Week

TEXAS DEPARTMENT OF AGRICULTURE COMMISSIONER SID MILLER