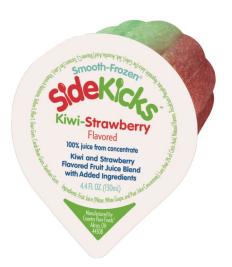

#### **Product Information**

Manufacturer Name: Country Pure Foods
Product Name: SideKicks Kiwi-Strawberry

Manufacture Number: #2014

Juice Percentage: 100% Juice

School Nutrition Requirements: 1/2 Cup Fruit

#### Packaging Information

Package Size: 4.4 fl. oz. Servings Per Container: 1

Package Type: Cup

Shipping/Storage: Shipped and Stored Frozen

0° For Below

Case Weight: 25.35 Lbs.

Cases per Pallet: 72, 9 Block/ 8 Tier