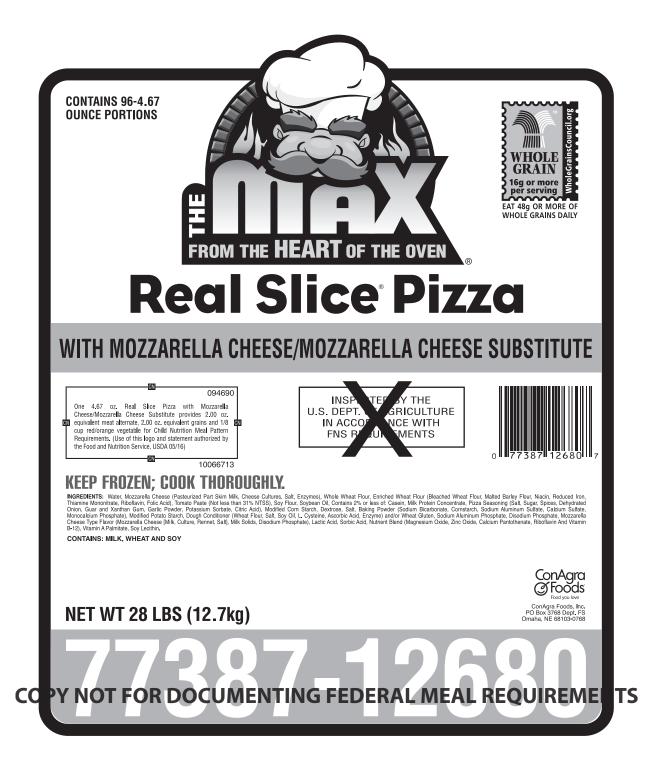

### **CHILD NUTRITION IDENTIFICATION 094690**

One 4.67 oz. Real Slice Pizza with Mozzarella Cheese/Mozzarella Cheese Substitute provides 2.00 oz. equivalent meat alternate, 2.00 oz. equivalent grains and 1/8 cup red/orange vegetable for Child Nutrition Meal Pattern Requirements. (Use of this logo and statement authorized by the Food and Nutrition Service, USDA 05/16)

## INGREDIENTS

Water, Mozzarella Cheese (Pasteurized Part Skim Milk, Cheese Cultures, Salt, Enzymes), Whole Wheat Flour, Enriched Wheat Flour (Bleached Wheat Flour, Malted Barley Flour, Niacin, Reduced Iron, Thiamine Mononitrate, Riboflavin, Folic Acid), Tomato Paste (Not less than 31% NTSS), Soy Flour, Soybean Oil, Contains 2% or less of: Casein, Milk Protein Concentrate, Pizza Seasoning (Salt, Sugar, Spices, Dehydrated Onion, Guar and Xanthan Gum, Garlic Powder, Potassium Sorbate, Citric Acid), Modified Corn Starch, Dextrose, Salt, Baking Powder (Sodium Bicarbonate, Cornstarch, Sodium Aluminum Sulfate, Calcium Sulfate, Monocalcium Phosphate), Modified Potato Starch, Dough Conditioner (Wheat Flour, Salt, Soy Oil, L. Cysteine, Ascorbic Acid, Enzyme) and/or Wheat Gluten, Sodium Aluminum Phosphate, Disodium Phosphate, Mozzarella Cheese Type Flavor (Mozzarella Cheese [Milk, Culture, Rennet, Salt], Milk Solids, Disodium Phosphate), Lactic Acid, Sorbic Acid, Nutrient Blend (Magnesium Oxide, Zinc Oxide, Calcium Pantothenate, Riboflavin And Vitamin B-12), Vitamin A Palmitate, Soy Lecithin. CONTAINS: MILK, SOY, WHEAT.