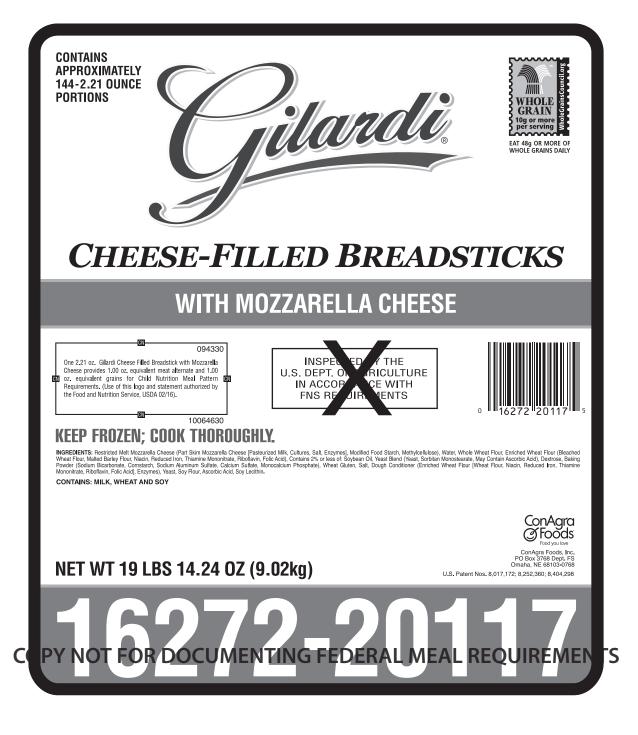

#### **CHILD NUTRITION IDENTIFICATION 094330**

One 2.21 oz. Gilardi Cheese Filled Breadstick with Mozzarella Cheese provides 1.00 oz. equivalent meat alternate and 1.00 oz. equivalent grains for Child Nutrition Meal Pattern Requirements. (Use of this logo and statement authorized by the Food and Nutrition Service, USDA 02/16).

### INGREDIENTS

Restricted Melt Mozzarella Cheese(Part Skim Mozzarella Cheese [Pasteurized Milk, Cultures, Salt, Enzymes], Modified Food Starch, Methylcellulose), Water, Whole Wheat Flour, Enriched Wheat Flour (Bleached Wheat Flour, Malted Barley Flour, Niacin, Reduced Iron, Thiamine Mononitrate, Riboflavin, Folic Acid), Contains 2% or less of: Soybean Oil, Yeast Blend (Yeast, Sorbitan Monostearate, May Contain Ascorbic Acid), Dextrose, Baking Powder (Sodium Bicarbonate, Cornstarch, Sodium Aluminum Sulfate, Calcium Sulfate, Monocalcium Phosphate), Wheat Gluten, Salt, Dough Conditioner (Enriched Wheat Flour [Wheat Flour, Niacin, Reduced Iron, Thiamine Mononitrate, Riboflavin, Folic Acid], Enzymes), Yeast, Soy Flour, Ascorbic Acid, Soy Lecithin. CONTAINS: MILK, SOY, WHEAT.