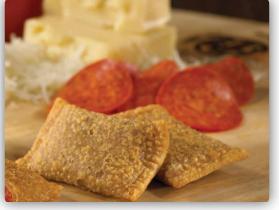

## Pepperoní Mega Bítes TFT No. 77022

Cheese & Pepperoni Pizza bite size portion. Each portion weighs one oz. and contains part skim Mozzarella cheese, turkey/beef pepperoni (no pork). Ovenable, crispy, Whole Crain rich crust

Whole Grain rich crust.

. . .

| Nutri                                                                           | tior                                                   | ו Fa                                          | cts                                            |
|---------------------------------------------------------------------------------|--------------------------------------------------------|-----------------------------------------------|------------------------------------------------|
| Serving Size<br>Servings Per                                                    |                                                        |                                               |                                                |
| Amount Per Ser                                                                  | ving                                                   |                                               |                                                |
| Calories 270                                                                    | Cal                                                    | ories fror                                    | n Fat 90                                       |
|                                                                                 |                                                        | % Dx                                          | aily Value*                                    |
| Total Fat 10g                                                                   | 3                                                      |                                               | 15%                                            |
| Saturated                                                                       | Fat 2.5g                                               |                                               | 13%                                            |
| Trans Fat                                                                       | 0g                                                     |                                               |                                                |
| Cholesterol                                                                     | 15mg                                                   |                                               | 5%                                             |
| Sodium 570                                                                      | mg                                                     |                                               | 24%                                            |
| Total Carbol                                                                    | hydrate                                                | 29g                                           | 10%                                            |
| Dietary Fib                                                                     | er 4g                                                  |                                               | 16%                                            |
| Sugars 3g                                                                       |                                                        |                                               |                                                |
| Protein 16g                                                                     |                                                        |                                               |                                                |
|                                                                                 |                                                        |                                               |                                                |
| Vitamin A 6%                                                                    | , •                                                    | Vitamin (                                     |                                                |
| Calcium 8%                                                                      | •                                                      | Iron 10%                                      |                                                |
| *Percent Daily Va<br>diet. Your daily va<br>depending on you                    | alues may b                                            | e higher or                                   |                                                |
| Cholesterol<br>Sodium<br>Total Carbohydra<br>Dietary Fiber<br>Calories per gram | Less than<br>Less than<br>Less than<br>Less than<br>te | 65g<br>20g<br>300mg<br>2,400mg<br>300g<br>25g | 80g<br>25g<br>300 mg<br>2,400mg<br>375g<br>30g |