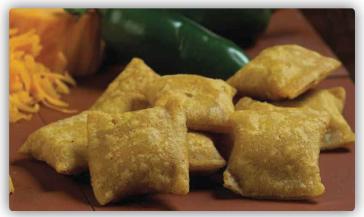

# Poppable Corn Masa Bítes Students are Sure to LOVE!

Nacho Bítes - 77044

### Nacho - 77044

0.5 oz. Nacho Cheese & beans in a bite size portion. A blend of three cheeses and refried beans in an ovenable, crispy, Whole Grain rich Corn Masa crust.