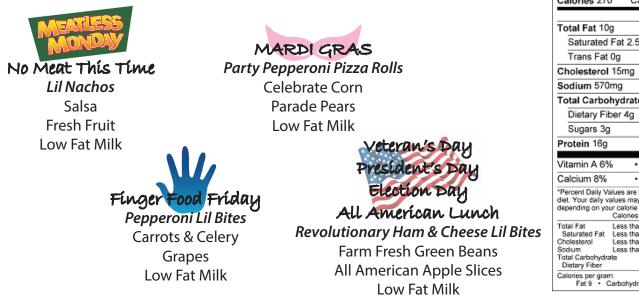

# It's All in the Marketing!

The first step to increasing your participation is getting the students in the cafeteria. That starts with your menu. Creative maketing can make or break a menu. Try some of these ideas for marketing any of our Lil' Bites.