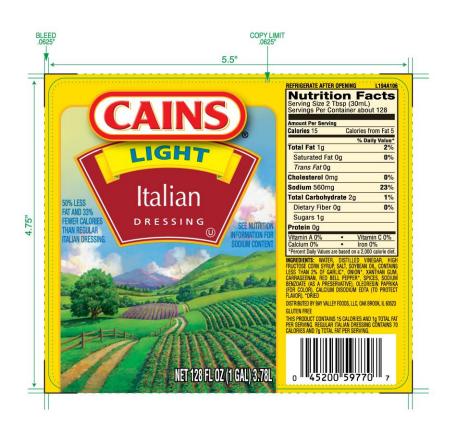

## PRODUCT INFORMATION

| Specification Number 60000008481 |                          |  |
|----------------------------------|--------------------------|--|
| Finished Good Number             | 71E246G0194              |  |
| Individual Unit UPC              | 045200597707             |  |
| Case UPC (when applicable)       | 004520059770             |  |
| GTIN                             | 10045200597704           |  |
| Brand                            | 0194 - CAINS             |  |
| Product Identity                 | LIGHT ITALIAN DRESSING   |  |
| Other Claims                     | LIGHT                    |  |
| Net Contents Statement           | 128 FL OZ (1 GAL) 3.78 L |  |
| Country of Manufacture           | USA                      |  |
| Base Unit of Measure             | CS                       |  |

| NUTRITION INFORMATION  |             |  |
|------------------------|-------------|--|
| Density                | 1.0507 g/ml |  |
| Servings Per Container | About 128   |  |

3/1/2017 Page **2** of **6** 

# Finished Good Specification Confidential

Specification Number: 600000008481 Finished Good Number: 71E246G0194 Description: 4/1 DRS LT ITLN-CAINF

| Nutrition Facts                              |                                                        |                                         |
|----------------------------------------------|--------------------------------------------------------|-----------------------------------------|
| Serving Size 2 Tbsp (30 mL)                  |                                                        |                                         |
|                                              |                                                        |                                         |
| Amount Per Serving                           |                                                        |                                         |
| Calories 15                                  | Calories from Fat 5                                    |                                         |
|                                              | % Daily Value*                                         |                                         |
| Total Fat 1g                                 | 2 %                                                    |                                         |
| Saturated Fat Og                             | 0 %                                                    |                                         |
| Trans Fat Og                                 |                                                        |                                         |
| Polyunsaturated Fat Og                       |                                                        |                                         |
| Monounsaturated Fat 0g                       |                                                        |                                         |
| Cholesterol Omg                              | 0 %                                                    |                                         |
| Sodium 560mg                                 | 23 %                                                   |                                         |
| Potassium 5mg                                | 0 %                                                    |                                         |
| Total Carbohydrate 2g                        | 1%                                                     |                                         |
| Dietary Fiber 0g                             | 0 %                                                    |                                         |
| Total Sugars 1g                              |                                                        |                                         |
| Protein 0g                                   |                                                        |                                         |
| Vitamin A                                    | 0 %                                                    |                                         |
| Vitamin C                                    | 0 %                                                    |                                         |
| Calcium                                      | 0 %                                                    |                                         |
| Iron                                         | 0 %                                                    |                                         |
| Folate                                       | 0 %                                                    |                                         |
| *Percent Daily Values are based on a 2,000 c | alorie diet.                                           |                                         |
| , , , , , , , , , , , , , , , , , , , ,      |                                                        | 1                                       |
| Ingredient declaration as it should          | WATER, DISTILLED VINE                                  | GAR, HIGH FRUCTOSE CORN SYRUP, SALT,    |
| appear on package                            | SOYBEAN OIL, CONTAINS LESS THAN 2% OF GARLIC*, ONION*, |                                         |
|                                              |                                                        | GEENAN, RED BELL PEPPER*, SPICES, SODIL |
|                                              | ·                                                      | RVATIVE), OLEORESIN PAPRIKA (FOR COLOF  |
|                                              | CALCIUM DISODIUM ED                                    | TA TO PROTECT FLAVOR. *DRIED            |

| CLAIMS                 |                                                                 |  |
|------------------------|-----------------------------------------------------------------|--|
| Relative / Comparative | LIGHT                                                           |  |
| % Reduction            | 50% LESS FAT & 33% FEWER CALORIES THAN REGULAR ITALIAN DRESSING |  |
| Referral Statement     | See nutrition information for sodium content                    |  |

FOR COMPLIANCE WITH FDA GMO LABELING: CONTAINS GMOs

3/1/2017 Page **3** of **6** 

Specification Number: 600000008481 Finished Good Number: 71E246G0194 Description: 4/1 DRS LT ITLN-CAINF

| Other Disclosures | If making the LIGHT claim "50% LESS FAT & 33% FEWER CALORIES THAN        |
|-------------------|--------------------------------------------------------------------------|
|                   | REGULAR ITALIAN DRESSING" and "SEE NUTRITION INFORMATION FOR SODIUM      |
|                   | CONTENT." must appear immediately adjacent to the most prominent Light   |
|                   | claim. On the information panel state "THIS PRODUCT CONTAINS 15 CALORIES |
|                   | AND 1g TOTAL FAT PER SERVING. REGULAR ITALIAN DRESSING CONTAINS 70       |
|                   | CALORIES AND 7g TOTAL FAT PER SERVING."                                  |