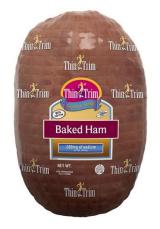

## "Thin 'n Trim" Baked Ham

**Description:** Made from tops and bottoms; 97% lean, baked in a smokehouse in order to develop a wonderful ham flavor and fantastic meaty texture. Two pieces per case.

Ham, Water, **Cured With:** Salt, Sugar, Corn Syrup, Honey, Dextrose, Potassium Phosphate, Potassium Lactate, Flavorings, Sodium Diacetate, Sodium Erythorbate, Sodium Nitrite.