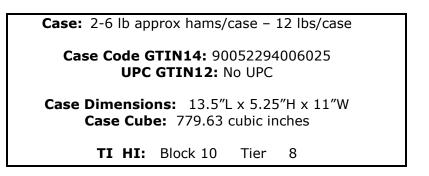

## Product Code: 602



www.thinntrim.com

www.oldneighborhoodfoods.com

## "Thin 'n Trim" Baked Ham



**Description:** Made from tops and bottoms; 97% lean, baked in a smokehouse in order to develop a wonderful ham flavor and fantastic meaty texture. Two pieces per case.

Ham, Water, **Cured With:** Salt, Sugar, Corn Syrup, Honey, Dextrose, Potassium Phosphate, Potassium Lactate, Flavorings, Sodium Diacetate, Sodium Erythorbate, Sodium Nitrite.

| Product Name:<br>Cooked Ham                              |              |        |  |  |
|----------------------------------------------------------|--------------|--------|--|--|
| Nutrition Informatio                                     | n            |        |  |  |
| Serving Size                                             | 2 oz (56 g)  |        |  |  |
| Servings Per<br>Container                                | Varied       |        |