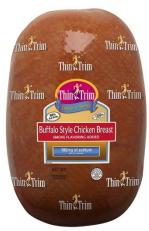

## "Thin 'n Trim" Buffalo Style Chicken Breast

Case: 2-7 lb average pieces/case - 14 lb average/case

Case Code GTIN14: 90052294007015
UPC GTIN12: No UPC

Case Dimensions:  $15^{"}L \times 5.75^{"}H \times 10^{"}W (M19)$ 

Case Cube: 862.5 cubic inches

**TI HI:** Block 10 Tier 10

**Description:** Made from lean skinless chicken breast. A spicy and tangy Buffalo Spice is blended throughout the breast. Fully cooked. A great low fat alternative