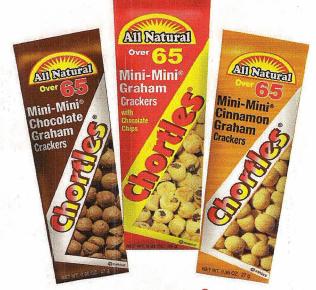

# Mini-Mini® CHOCOLATE Graham Crackers

UPC: 0-09535-00004-2

Mini-Mini®
WHOLE Graham Crackers
GRAIN with Chocolate Chips

# Mini-Mini® CINNAMON Graham Crackers

# Chortles Mini-Mini Graham Crackers!

No High Fructose Corn Syrup – 0g Trans Fat – No Hydrogenated Oils Produced in a Nut-Free Facility

CHORTLES/Quaker Hill Farms, Inc., 155 Pompton Avenue, Verona, NJ 07044 Phone (973) 239-8300 FAX (973) 629-5735