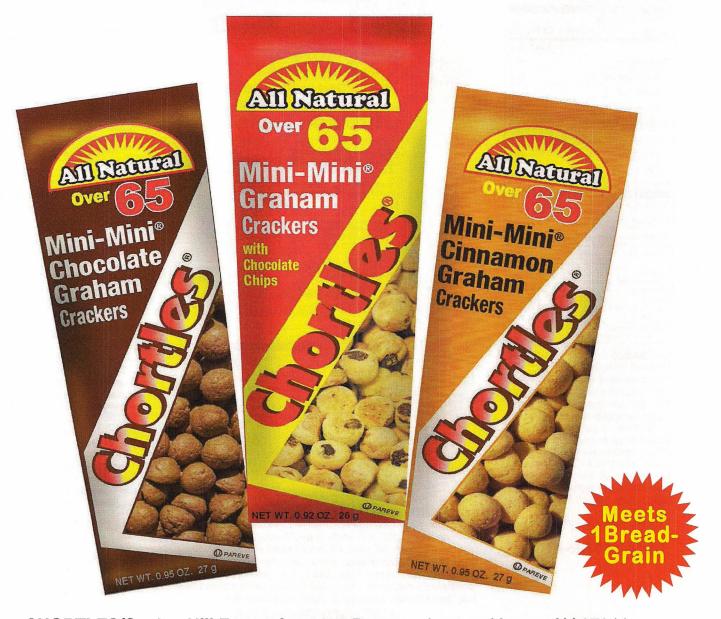

# Mini-Mini® CHOCOLATE Graham Crackers

UPC: 0-09535-00004-2

Mini-Mini®
WHOLE Graham Crackers
GRAIN with Chocolate Chips

# Mini-Mini® CINNAMON Graham Crackers

# Chortles Mini-Mini Graham Crackers!

No High Fructose Corn Syrup – 0g Trans Fat – No Hydrogenated Oils Produced in a Nut-Free Facility

CHORTLES/Quaker Hill Farms, Inc., 155 Pompton Avenue, Verona, NJ 07044 Phone (973) 239-8300 FAX (973) 629-5735