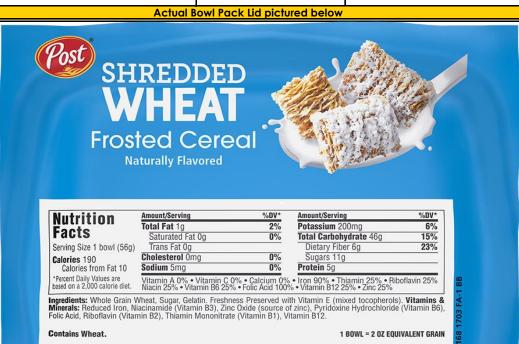

Lightly frosted shredded wheat biscuits. Less than 6g sugar per 1 oz eq grain. Excellent source of 8 vitamins and minerals. No artificial flavors or certified synthetic colors.

8 Essential Vitamins and Minerals
Excellent Source of: Iron, Folic Acid, Thiamin, Riboflavin, Niacin,
Vitamin B6, Vitamin B12, Zinc

Post Consumer Brands, LLC

20802 Kensington Blvd.
Lakeville, MN 55044, USA

**NET WT 2 OZ (56g)** 

1-800-431-7678 or visit us on the web at:

PostConsumerBrands.com

| oz equivalent grain                       | 2 oz         |
|-------------------------------------------|--------------|
| % Whole Grain                             | 100%         |
| < 6.99g non-creditable grains per 1<br>oz | <b>V</b>     |
| ≤ 150 calories                            |              |
| ≤ 35% calories from fat                   | $\checkmark$ |
| ≤ 10% calories from saturated fat         | $\sqrt{}$    |
| ≤ 35% sugar by weight                     | $\checkmark$ |
| 0g trans fat per serving                  | $\checkmark$ |
| Smart Snack Qualified                     | V            |
| Shelf Life (days)                         | 365          |
| Kosher Symbol                             | none         |
| Calories per serving                      | 190          |
| Total Fat                                 | 1g           |
| Sodium                                    | 5mg          |
| Total Carbs                               | 46g          |
| Dietary Fiber                             | 6g           |
| Sugar                                     | llg          |
|                                           |              |

**Protein** 