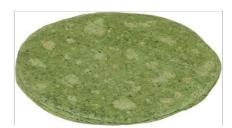

## Mexican Original® 10" Spinach Flavored Flour Tortilla **Wraps**

Product Code: 7853-621 UPC Code: 00023700499448

- · Zero grams of trans fat.
- These wraps are thicker than a normal tortilla, making them very popular for filling
- · Superior authentic flavor versus most other tortillas.
- An all-natural green tint with a strong spinach taste and visible real spinach flakes.